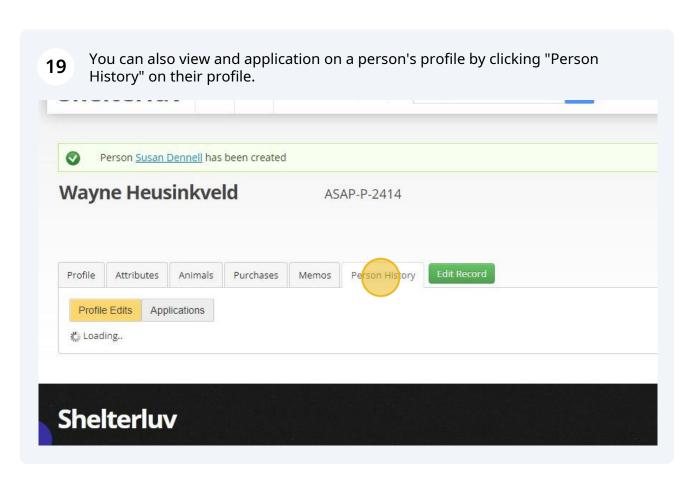

PM | Working Cats Applic ation | Jessica Wiebe  | Jill Vaccaro                |
| 11-24-2023 02:34 PM | Working Cats Applic ation | Jessica Wiebe  | Kelly Salas-Ernst           |
| 11-06-2023 01:24 PM | Jumper                    | Stacey Matson  | Jenysis Bojorquez           |
| 11-05-2023 10:32 AM | Working Cats Applic ation | Mary Scott     | Taylor von Wiesenberge<br>r |
|                     |                           |                |                             |



#### **13** \*Any topics they may have questions about

#### \*If they are willing to consider a special needs cat or a hospice foster





## **14** To approve the application, click the "Accept" dropdown.



# Click "Create Record and Email Applicant" to approve and inform the applicant they are approved.

















## 22 Now you will see the application.

| Animals interested in:                                                                                                    | Oro first, also Ginger, Zeus, Chance, Sage, Layla, Aslan, Bubba, Catnip,                                                                                                                                                                                                               |  |
|---------------------------------------------------------------------------------------------------------------------------|--------------------------------------------------------------------------------------------------------------------------------------------------------------------------------------------------------------------------