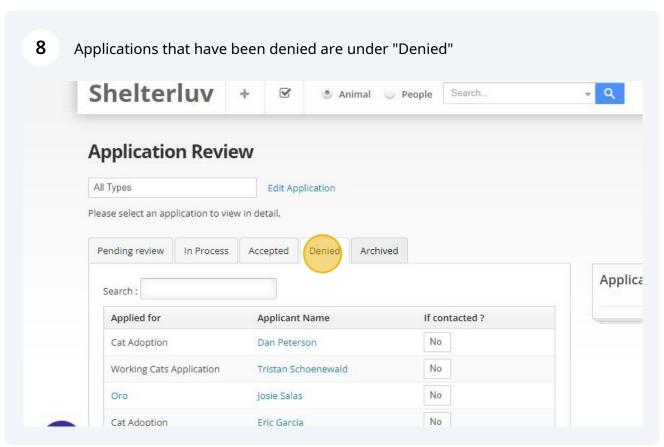

Applications that are older and have not been accepted or denied are moved 9 periodically by a staff member to "Archived" That way they do not overwhelm us when we are trying to review new/current applications. Shelterluv 8 Animal People **Application Review** All Types **Edit Application** Please select an application to view in detail. Pending review In Process Accepted Denied Application Re Search: Date/Time of application Applied for Applicant Name 11-20-2023 06:48 PM Cat Adoption Zack Eichert Working Cats Application 11-01-2023 07:06 AM Cynthia Garcia