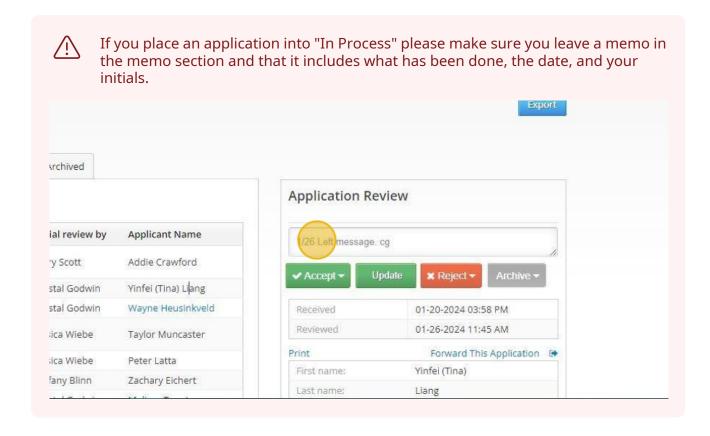

## **14** To approve the application, click the "Accept" dropdown.

# Click "Create Record and Email Applicant" to approve and inform the applicant they are approved.