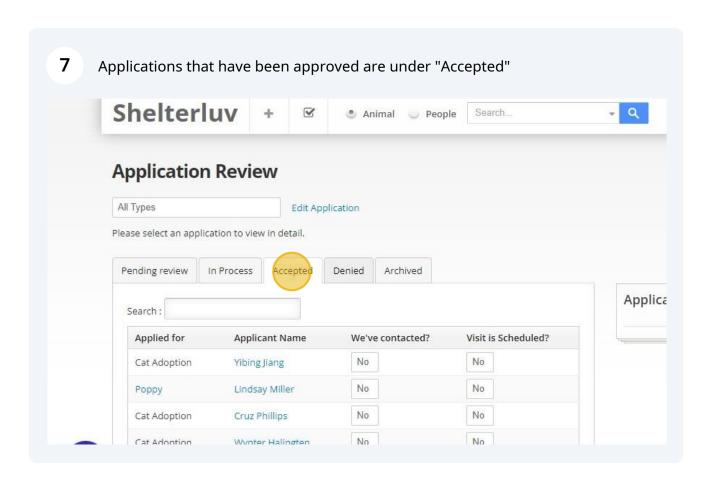

# **How to Review Applications in ShelterLuv**

Navigate and log in to ShelterLuv. <a href="https://www.shelterluv.com/content/asap">https://www.shelterluv.com/content/asap</a> cats

Applicants that have been contacted but either we have not been able to reach 5 them or they need additional follow up prior to approving or denying will be under "In Process" Shelterluv 8 Search.. Animal People **Application Review** All Types **Edit Application** Please select an application to view in detail. Pending review n Proces Accepted Denied Archived Applica Search: Date/Time of application Applied for Initial review by Applicant Name Working Cats Applic 01-26-2024 01:58 PM Mary Scott Addie Crawford ation 01-21-2024 07:06 PM Cat Adoption Crystal Godwin Susan Dennell 01-20-2024 03:58 PM Cat Adoption Crystal Godwin Yinfei (Tina) Liang 01-20-2024 02:10 PM Cat Adoption Crystal Godwin Wayne Heusinkveld