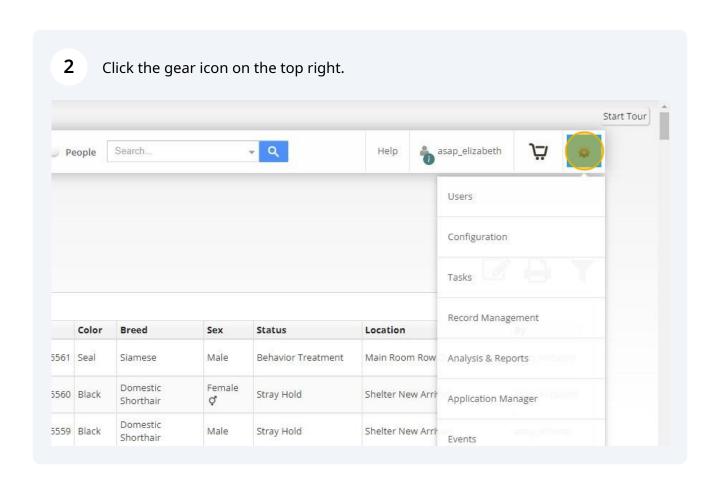

richard hogue

Heather Trahan

Keely Gregorio

Working Cats Application

Working Cats Application

Tp view an application, click the **black** text anywhere on the line of the desired 10 application. (If you click anything blue it will take you to the person's profile and not directly to their application.) **Application Review** All Types **Edit Application** Please select an application to view in detail. Pending review In Process Accepted Denied Archived Applica Search: Date/Time of application Applied for Initial review by Applicant Name Working Cats Applic 01-26-2024 01:58 PM Addie Crawford Mary Scott Susan Dennell 01-21-2024 07:06 PM Cat Adoption Crystal Godwin 01-20-2024 03:58 PM Cat Adoption Crystal Godwin Yinfei (Tina) Liang 01-20-2024 02:10 PM Cat Adoption Crystal Godwin Wayne Heusinkveld Working Cats Applic 01-19-2024 01:51 PM Jessica Wiebe Taylor Muncaster ation 01-23-2024 11:22 AM Cat Adoption lessica Wiebe Peter Latta