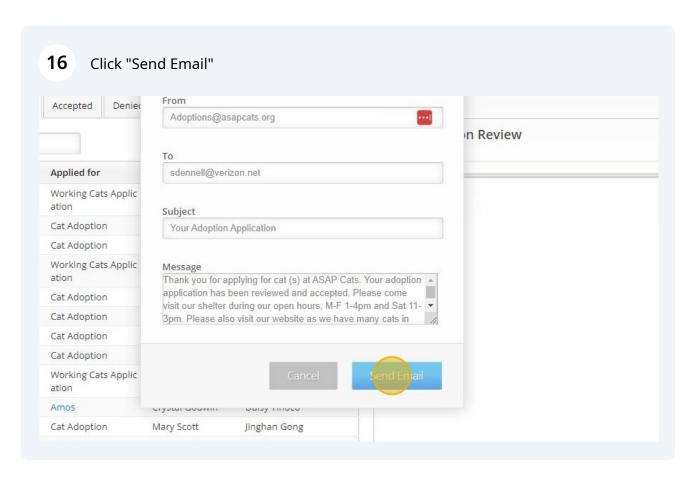

# Click "Create Record and Email Applicant" to approve and inform the applicant they are approved.