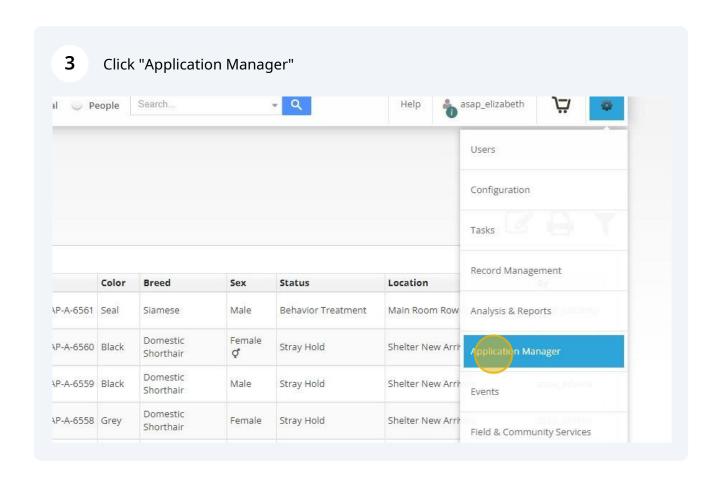

richard hogue

Heather Trahan

Keely Gregorio

Working Cats Application

Working Cats Application

Tp view an application, click the **black** text anywhere on the line of the desired 10 application. (If you click anything blue it will take you to the person's profile and not directly to their application.) **Application Review** All Types **Edit Application** Please select an application to view in detail. Pending review In Process Accepted Denied Archived Applica Search: Date/Time of application Applied for Initial review by Applicant Name Working Cats Applic 01-26-2024 01:58 PM Addie Crawford Mary Scott Susan Dennell 01-21-2024 07:06 PM Cat Adoption Crystal Godwin 01-20-2024 03:58 PM Cat Adoption Crystal Godwin Yinfei (Tina) Liang 01-20-2024 02:10 PM Cat Adoption Crystal Godwin Wayne Heusinkveld Working Cats Applic 01-19-2024 01:51 PM Jessica Wiebe Taylor Muncaster ation 01-23-2024 11:22 AM Cat Adoption lessica Wiebe Peter Latta