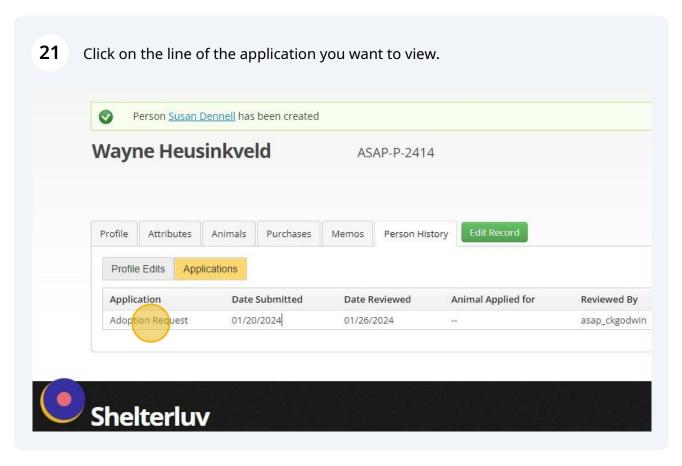

| Working Cats Applic ation | Jessica Wiebe  | Jill Vaccaro                |
| 11-24-2023 02:34 PM | Working Cats Applic ation | Jessica Wiebe  | Kelly Salas-Ernst           |
| 11-06-2023 01:24 PM | Jumper                    | Stacey Matson  | Jenysis Bojorquez           |
| 11-05-2023 10:32 AM | Working Cats Applic ation | Mary Scott     | Taylor von Wiesenberge<br>r |
|                     |                           |                |                             |



#### **13** \*Any topics they may have questions about

#### \*If they are willing to consider a special needs cat or a hospice foster





## **14** To approve the application, click the "Accept" dropdown.



# Click "Create Record and Email Applicant" to approve and inform the applicant they are approved.

















## 22 Now you will see the application.

| Animals interested in:                                                                                                    | Oro first, also Ginger, Zeus, Chance, Sage, Layla, Aslan, Bubba, Catnip,                                                                                                                                                                                                               |  |
|---------------------------------------------------------------------------------------------------------------------------|------------------------------------------------------------------------------------------------------------------------------------------------------------------------------------------------------------------------------