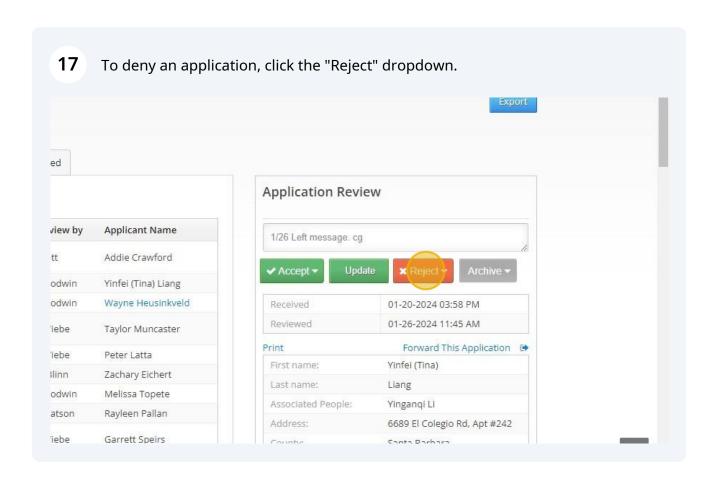

10:27 PM | Working Cats Applic ation | Jessica Wiebe  | Jill Vaccaro                |
| 11-24-2023 02:34 PM | Working Cats Applic ation | Jessica Wiebe  | Kelly Salas-Ernst           |
| 11-06-2023 01:24 PM | Jumper                    | Stacey Matson  | Jenysis Bojorquez           |
| 11-05-2023 10:32 AM | Working Cats Applic ation | Mary Scott     | Taylor von Wiesenberge<br>r |
|                     |                           |                |                             |



#### **13** \*Any topics they may have questions about

#### \*If they are willing to consider a special needs cat or a hospice foster





## **14** To approve the application, click the "Accept" dropdown.



# Click "Create Record and Email Applicant" to approve and inform the applicant they are approved.

















## 22 Now you will see the application.

| Animals interested in:                                                                                                    | Oro first, also Ginger, Zeus, Chance, Sage, Layla, Aslan, Bubba, Catnip,                                                                                                                                                                                                               |  |
|---------------------------------------------------------------------------------------------------------------------------|--------------------------------------------------------------------------------------------------------------------------------------------------------------------------------------------------------------------