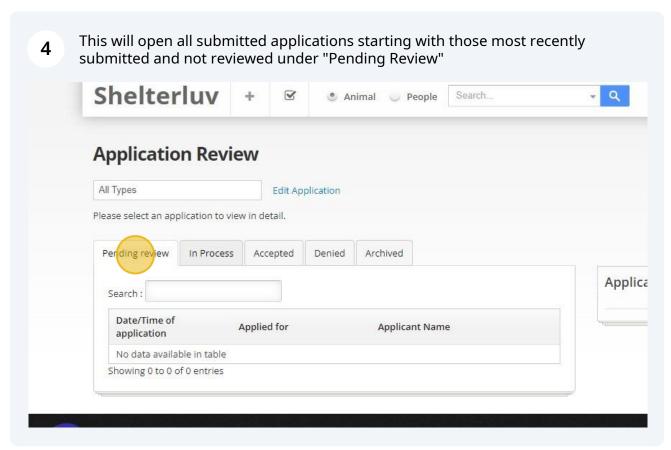

# **How to Review Applications in ShelterLuv**

Navigate and log in to ShelterLuv. <a href="https://www.shelterluv.com/content/asap">https://www.shelterluv.com/content/asap</a> cats

Applicants that have been contacted but either we have not been able to reach 5 them or they need additional follow up prior to approving or denying will be under "In Process" Shelterluv 8 Search.. Animal People **Application Review** All Types **Edit Application** Please select an application to view in detail. Pending review n Proces Accepted Denied Archived Applica Search: Date/Time of application Applied for Initial review by Applicant Name Working Cats Applic 01-26-2024 01:58 PM Mary Scott Addie Crawford ation 01-21-2024 07:06 PM Cat Adoption Crystal Godwin Susan Dennell 01-20-2024 03:58 PM Cat Adoption Crystal Godwin Yinfei (Tina) Liang 01-20-2024 02:10 PM Cat Adoption Crystal Godwin Wayne Heusinkveld

Applications that are older and have not been accepted or denied are moved 9 periodically by a staff member to "Archived" That way they do not overwhelm us when we are trying to review new/current applications. Shelterluv 8 Animal People **Application Review** All Types **Edit Application** Please select an application to view in detail. Pending review In Process Accepted Denied Application Re Search: Date/Time of application Applied for Applicant Name 11-20-2023 06:48 PM Cat Adoption Zack Eichert Working Cats Application 11-01-2023 07:06 AM Cynthia Garcia