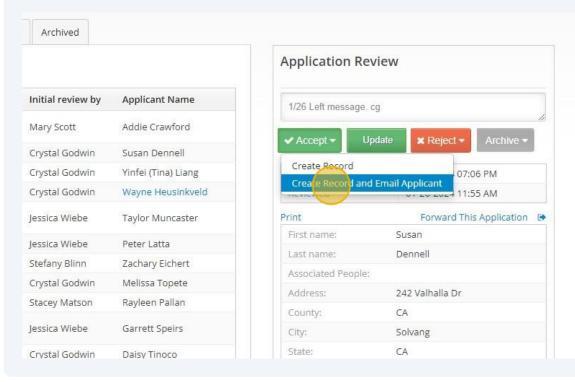

## **14** To approve the application, click the "Accept" dropdown.

# Click "Create Record and Email Applicant" to approve and inform the applicant they are approved.