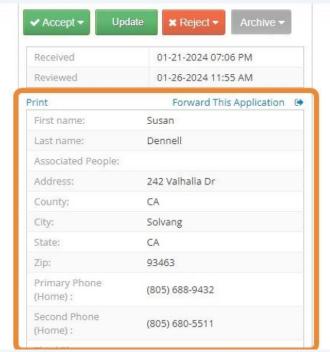

#### **11** Here you view the application which will include:

#### \*Name and contact information