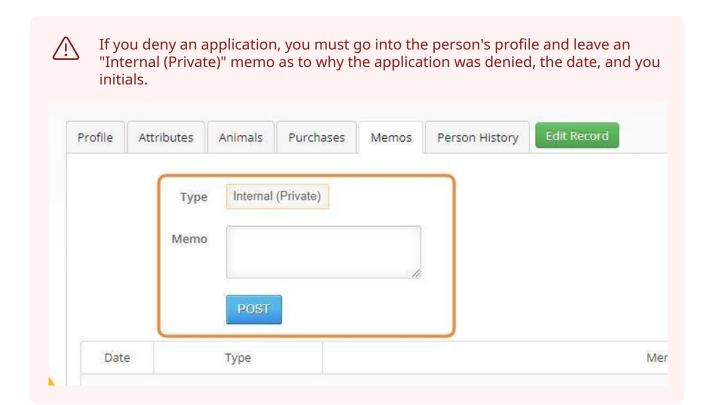

27 PM | Working Cats Applic ation | Jessica Wiebe  | Jill Vaccaro                |
| 11-24-2023 02:34 PM | Working Cats Applic ation | Jessica Wiebe  | Kelly Salas-Ernst           |
| 11-06-2023 01:24 PM | Jumper                    | Stacey Matson  | Jenysis Bojorquez           |
| 11-05-2023 10:32 AM | Working Cats Applic ation | Mary Scott     | Taylor von Wiesenberge<br>r |
|                     |                           |                |                             |



#### **13** \*Any topics they may have questions about

#### \*If they are willing to consider a special needs cat or a hospice foster





## **14** To approve the application, click the "Accept" dropdown.



# Click "Create Record and Email Applicant" to approve and inform the applicant they are approved.

















## 22 Now you will see the application.

| Animals interested in:                                                                                                    | Oro first, also Ginger, Zeus, Chance, Sage, Layla, Aslan, Bubba, Catnip,                                                                                                                                                                                                               |  |
|---------------------------------------------------------------------------------------------------------------------------|------------------------------------------------------------------------------------------------------------------------------------------------------------------------------------------------------------------------