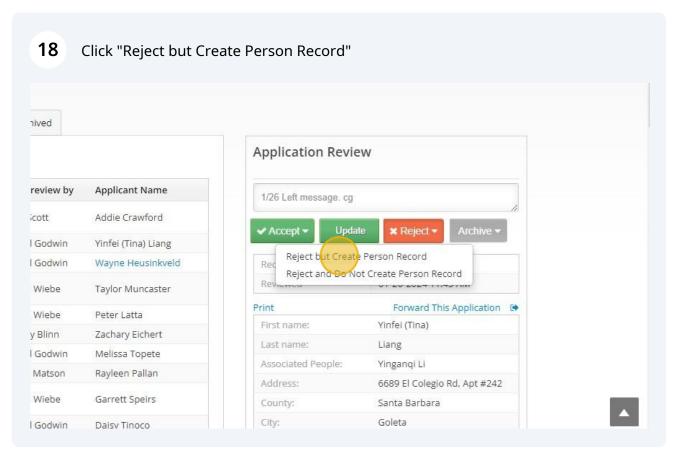

0:27 PM | Working Cats Applic ation | Jessica Wiebe  | Jill Vaccaro                |
| 11-24-2023 02:34 PM | Working Cats Applic ation | Jessica Wiebe  | Kelly Salas-Ernst           |
| 11-06-2023 01:24 PM | Jumper                    | Stacey Matson  | Jenysis Bojorquez           |
| 11-05-2023 10:32 AM | Working Cats Applic ation | Mary Scott     | Taylor von Wiesenberge<br>r |
|                     |                           |                |                             |



#### **13** \*Any topics they may have questions about

#### \*If they are willing to consider a special needs cat or a hospice foster





## **14** To approve the application, click the "Accept" dropdown.



# Click "Create Record and Email Applicant" to approve and inform the applicant they are approved.

















## 22 Now you will see the application.

| Animals interested in:                                                                                                    | Oro first, also Ginger, Zeus, Chance, Sage, Layla, Aslan, Bubba, Catnip,                                                                                                                                                                                                               |  |
|---------------------------------------------------------------------------------------------------------------------------|----------------------------------------------------------------------------------------------------------------------------------------------------------------------------------------------------------------------