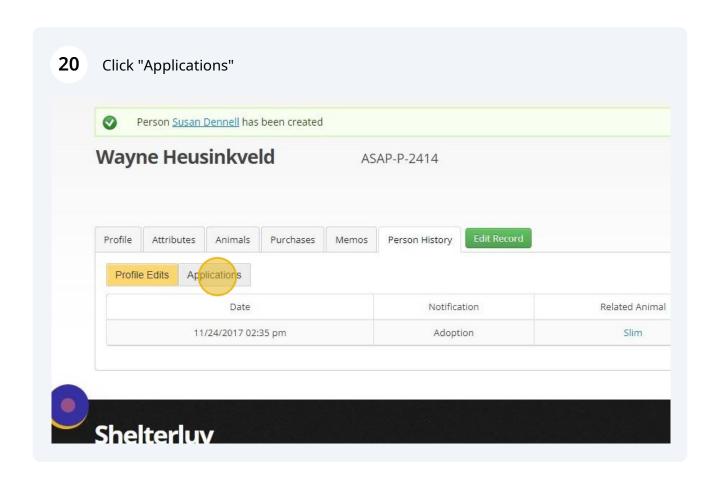

M | Working Cats Applic ation | Jessica Wiebe  | Jill Vaccaro                |
| 11-24-2023 02:34 PM | Working Cats Applic ation | Jessica Wiebe  | Kelly Salas-Ernst           |
| 11-06-2023 01:24 PM | Jumper                    | Stacey Matson  | Jenysis Bojorquez           |
| 11-05-2023 10:32 AM | Working Cats Applic ation | Mary Scott     | Taylor von Wiesenberge<br>r |
|                     |                           |                |                             |



#### **13** \*Any topics they may have questions about

#### \*If they are willing to consider a special needs cat or a hospice foster





## **14** To approve the application, click the "Accept" dropdown.



# Click "Create Record and Email Applicant" to approve and inform the applicant they are approved.

















## 22 Now you will see the application.

| Animals interested in:                                                                                                    | Oro first, also Ginger, Zeus, Chance, Sage, Layla, Aslan, Bubba, Catnip,                                                                                                                                                                                                               |  |
|---------------------------------------------------------------------------------------------------------------------------|----------------------------------------------------------------------------------------------------------------------------------------------------------------------------------------------------------------------------