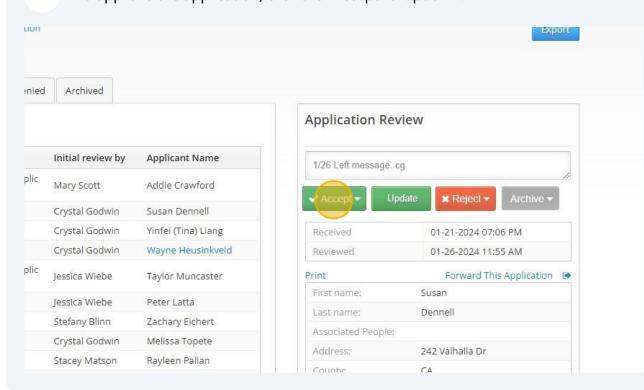

## **14** To approve the application, click the "Accept" dropdown.

# Click "Create Record and Email Applicant" to approve and inform the applicant they are approved.